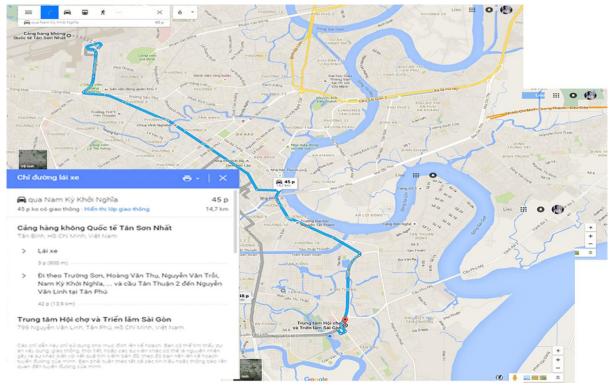

# 2 – VIETFOOD & BEVERAGE'S SITE MAP

# Note: Transportation

By taxi: Take a taxi from Airport to SECC (Take about 45 minutes, appx: 7 km)