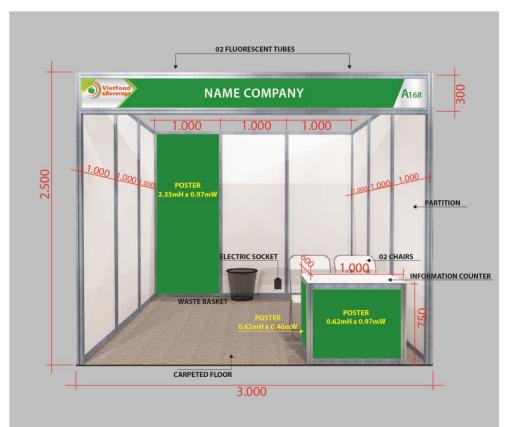

# 5.2. Exhibition space using:

- <u>Package Stand</u>: Please refer the below image of standard booth of 9 sq.m

- Package stand 9 sqm (3m x 3m) includes: partitions 2.5m tall, carpeted floor (*Color of carpet can be changed by Organizer without previous inform*), 02 fluorescent lights,01 information counter, 02 chairs, fascia name in English, 01 single phase socket 05A/220V, 01 waste paper basket
- <u>Dimension of each partition for poster sticking: 0.96m (W) x 0.24m(H)</u>
- Except provided package facilities, exhibitors may require additional equipment rental through **Order Forms in attached file**
- Exhibitors shall use exact contracted space and have to pay the Organizer for extended area (if any).
- Exhibitors renting from 2 booths and above must send requirement to the Organizer in writing on using or not using partitions. Changes in booth (fascia name, partitions...) will be charged if exhibitors do not inform those changes to the Organizer in writing before **15 July, 2023**.